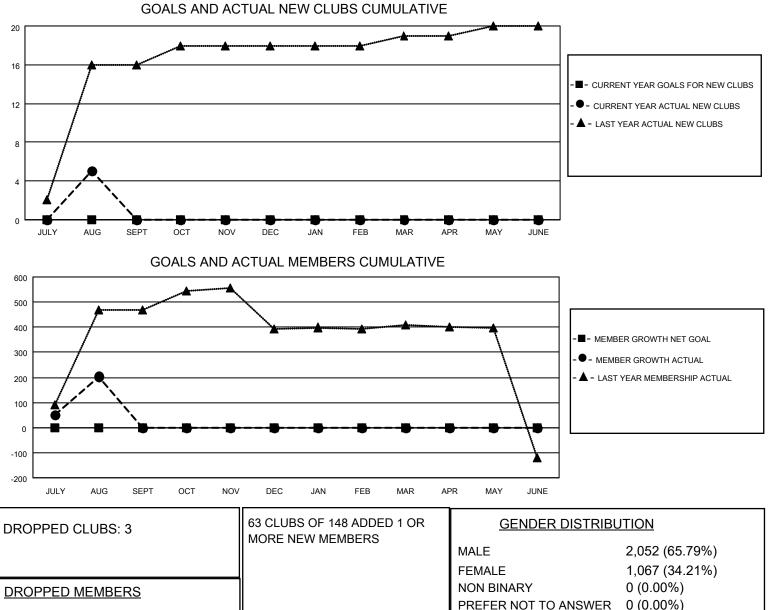

## LOCATION NEPAL

District 325 I

Results as of: 8/31/2023

| Clubs                 |               |           |               | Members               |                         |                         |                                                    |
|-----------------------|---------------|-----------|---------------|-----------------------|-------------------------|-------------------------|----------------------------------------------------|
| RESULTS FOR 2023-2024 |               |           |               | RESULTS FOR 2023-2024 |                         |                         |                                                    |
| QUARTER               | NEW CLUB GOAL | NEW CLUBS | DROPPED CLUBS | QUARTER               | /BER GROWTH NET<br>GOAL | MEMBER GROWTH<br>ACTUAL | DROPPED<br>MEMBERS ACTUAL<br>(including transfers) |
| JULY/AUG/SEPT         | 0             | 5         | 3             | JULY/AUG/SEPT         | 0                       | 313                     | 99                                                 |
| OCT/NOV/DEC           | 0             | 0         | 0             | OCT/NOV/DEC           | 0                       | 0                       | 0                                                  |
| JAN/FEB/MAR           | 0             | 0         | 0             | JAN/FEB/MAR           | 0                       | 0                       | 0                                                  |
| APR/MAY/JUNE          | 0             | 0         | 0             | APR/MAY/JUNE          | 0                       | 0                       | 0                                                  |

|                 |    |                           | MALE                                  | 2,052 (05.79%) |
|-----------------|----|---------------------------|---------------------------------------|----------------|
|                 |    |                           | FEMALE                                | 1,067 (34.21%) |
| DROPPED MEMBERS |    |                           | NON BINARY                            | 0 (0.00%)      |
|                 |    |                           | PREFER NOT TO ANSWER                  | 0 (0.00%)      |
| DECEASED        | 0  |                           |                                       |                |
| CLUB CANCELLED  | 0  | CLICK HERE FOR CUMULATIVE | TOTAL FAMILY UNIT MEMBERS             | 3 2,906        |
| OTHER           | 99 | MEMBERSHIP DATA           |                                       |                |
| TOTAL           | 99 |                           | FAMILY MEMBERS PAYING HALF DUES 2,157 |                |
|                 |    |                           |                                       |                |
|                 |    |                           |                                       |                |